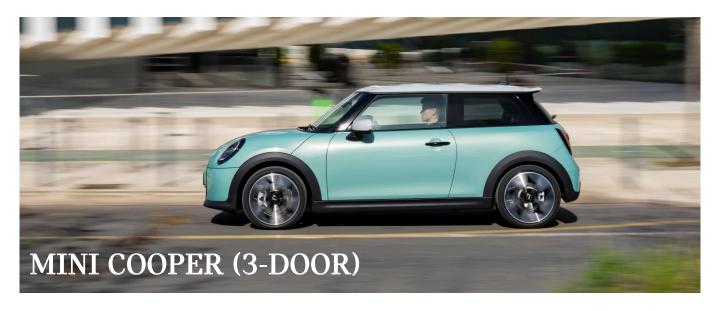

### MINI Cooper (3-Door) S

| Engine Type                  | 2.0l MINI TwinPower Turbo              |
|------------------------------|----------------------------------------|
| Transmission                 | 7-Speed Sport Dual Clutch Transmission |
| Max Output (bhp)             | 201                                    |
| Max Torque (Nm)              | 300                                    |
| Acceleration 0 - 100km/h (s) | 6.6                                    |
| Top Speed (km/h)             | 242                                    |
|                              |                                        |

Trim Favoured

## Exterior

| de Spoke 2-Tone |
|-----------------|
| ibrant Silver   |
| •               |
| •               |
| •               |
| •               |
|